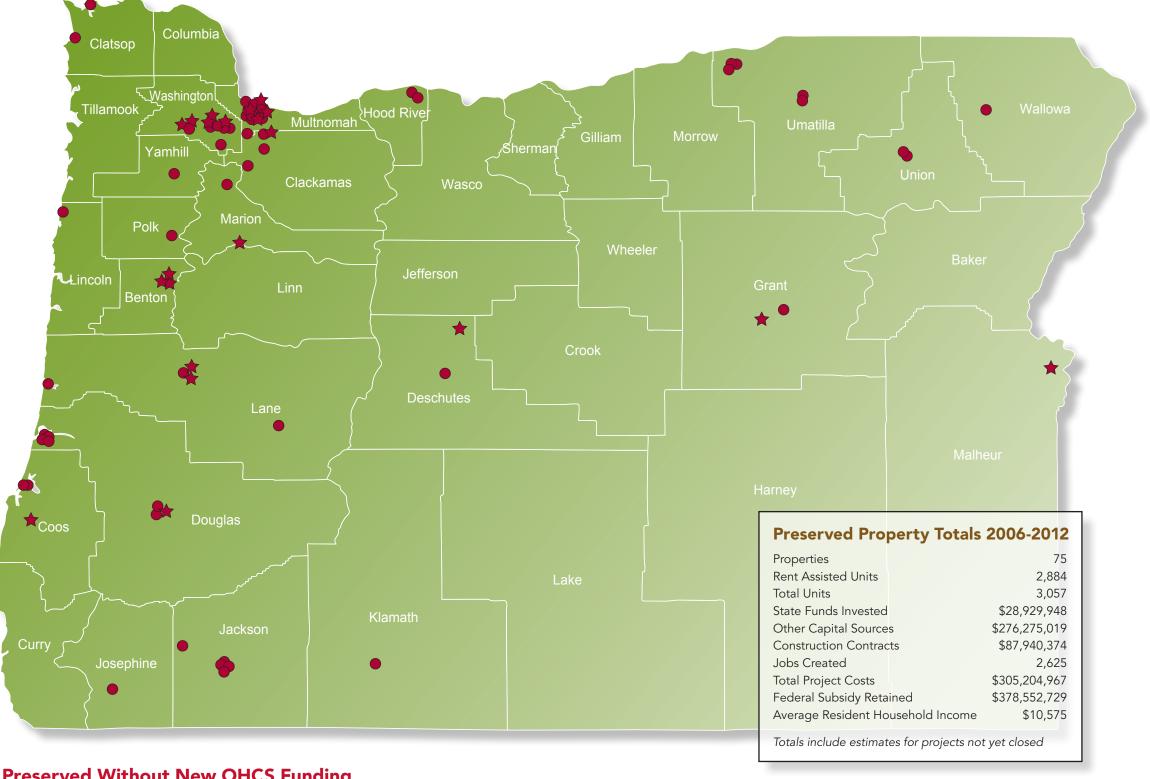

#### **HUD** Assisted Housing Preserved Without New OHCS Funding

Beaverton Eugene Eugene Forest Grove Forest Grove Hillsboro Hillsboro John Day Milwaukie Ontario Portland Portland Portland Portland Redmond Roseburg Stayton

Holly Tree Village Hillside Terrace Samaritan Village Uhlhorn Apartments Village Oaks Forest Manor Apartments Forest Villa Apartments Smallwood Apartments **Tarkington Square** Meadowbrook II Cascade Meadows/King Bell Apts **Riverside** Manor Emilie House McCarthy Place Me Re Center Prescott Place **Residential Housing Inc** Rose Apartments Hollister Apartments

Coquille Corvallis Janus House Oak Crest Corvallis Corvallis

124

4.147

4,806

4,209

As of July 2012. Only includes projects funded after July 2006.