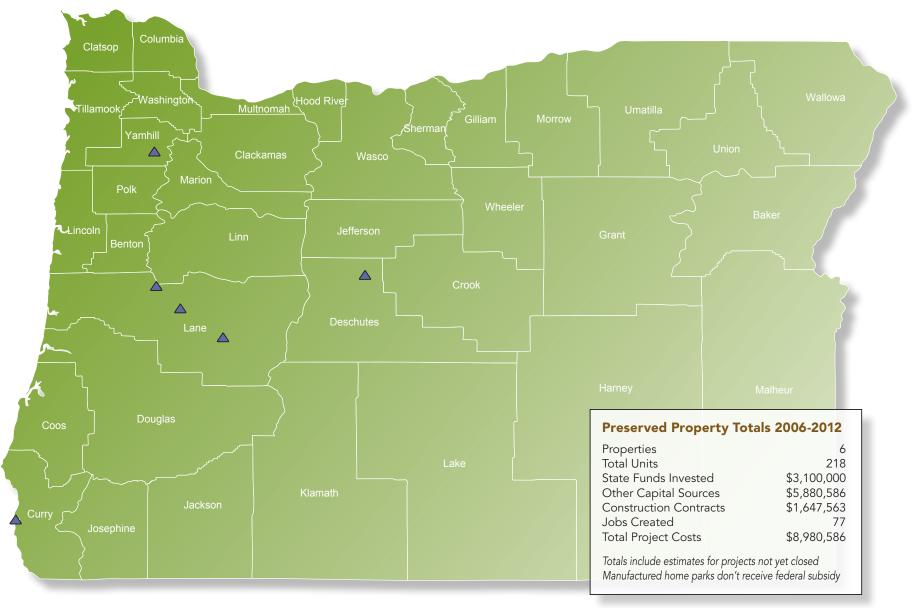

#### ▲ Manufactured Home Parks Preserved With New OHCS Funding

Gold Beach Junction City Leaburg McMinnville Oakridge Redmond

Anchor Mobile Home Park Harwood Mobile Manor Vida Lea Mobile Home Park Victor Manor Mobile Home Park Hillcrest Mobile Home Park Green Pastures Mobile Home Park

### **Preserved Manufactured Home Parks in Oregon, 2006-2012**

**Gold Beach** – Anchor Mobile Home Park Purchased by resident-owned coop, assisted by CASA of Oregon, 2011

Junction City – Harwood Mobile Manor Purchased by St Vincent DePaul, 2011 **Leaburg** – Vida Lea Mobile Home Park Purchased by resident-owned coop, assisted by CASA of Oregon, 2012

**McMinnville** – Victor Manor Mobile Home Park Purchased by resident-owned coop, assisted by CASA of Oregon, 2008 **Oakridge** – Hillcrest Mobile Home Park Purchased by St Vincent DePaul, 2011

**Redmond** – Green Pastures Mobile Home Park Purchased by resident-owned coop, assisted by CASA of Oregon, 2009