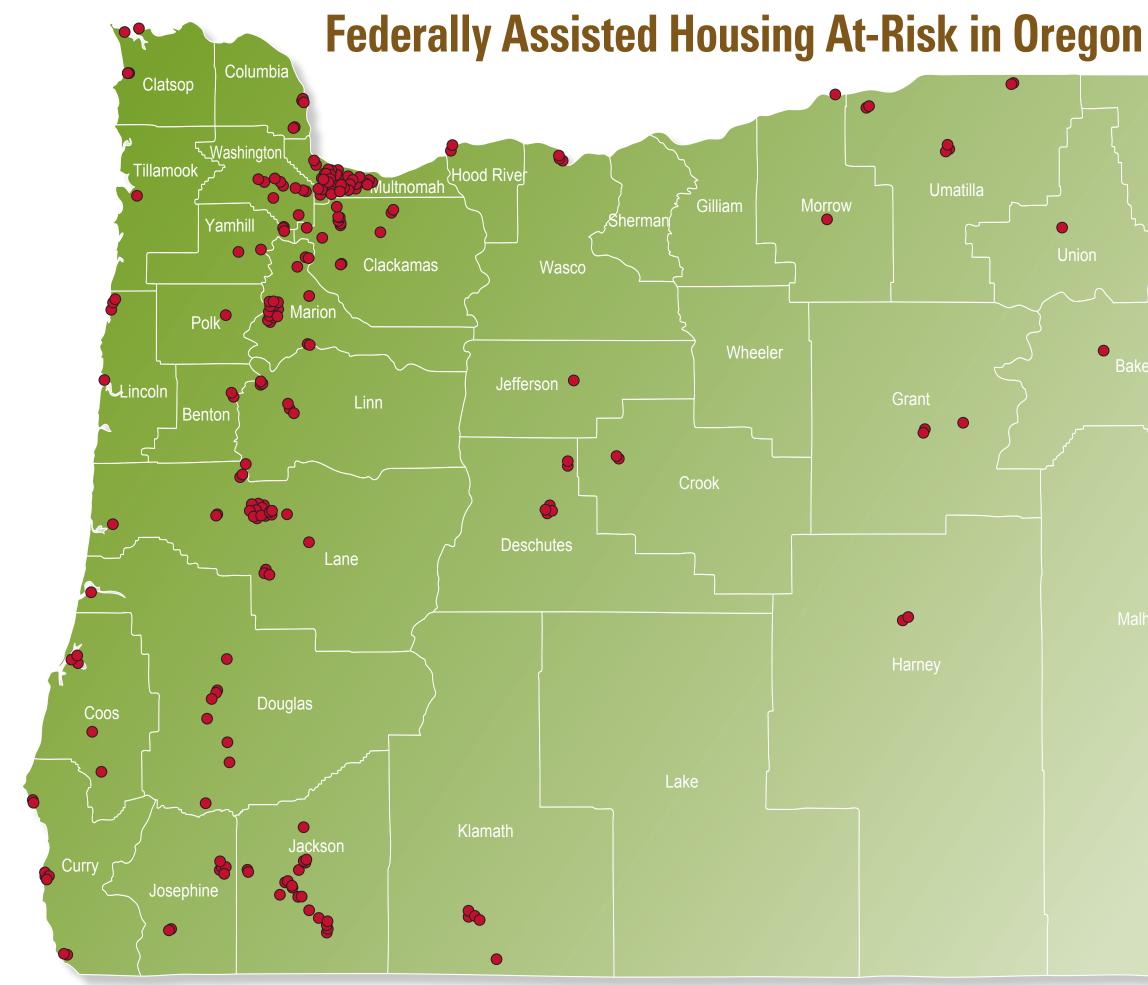

See reverse for property list.

As of July 2012.

"At-risk" properties listed, to varying degrees, have the potential to lose their affordability restrictions and/or federal project-based rental assistance. This includes some properties currently owned or controlled by non-profit entities and public housing agencies. Most of the at-risk properties are owned by for-profit entities and have rent assistance contracts or other use restrictions expiring within the next 5 years.