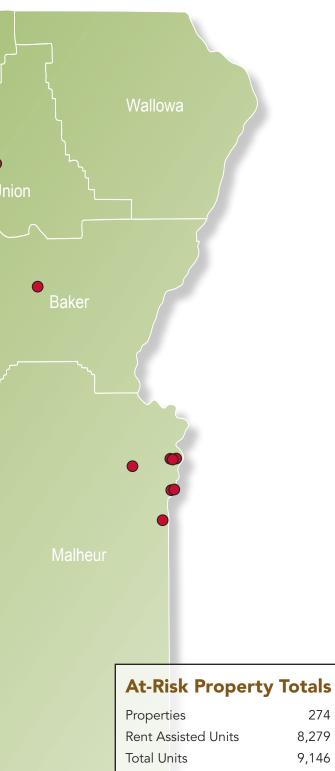

See reverse for property list.

As of July 2012.

"At-risk" properties listed, to varying degrees, have the potential to lose their affordability restrictions and/or federal project-based rental assistance. This includes some properties currently owned or controlled by non-profit entities and public housing agencies. Most of the at-risk properties are owned by for-profit entities and have rent assistance contracts or other use restrictions expiring within the next 5 years.